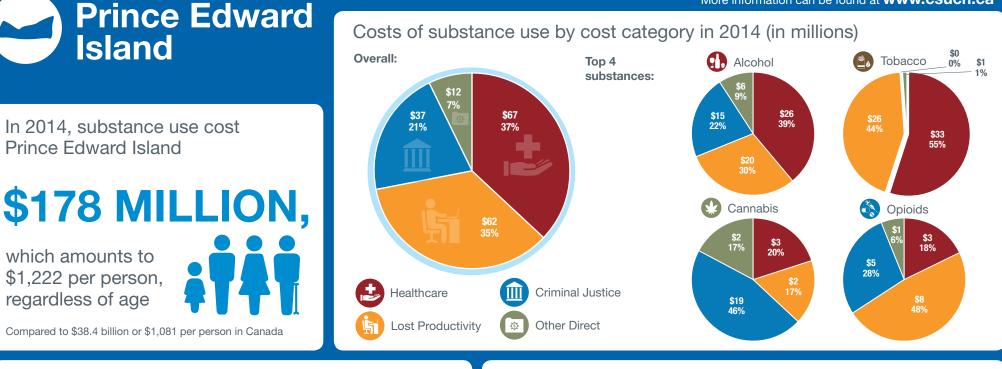

## **PROFILE:**

Island

In 2014, substance use cost

Prince Edward Island

which amounts to

\$1,222 per person,

regardless of age