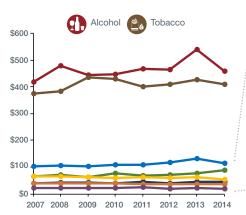

## **PROFILE:**

Island

In 2014, substance use cost

Prince Edward Island

which amounts to

\$1,222 per person,

regardless of age

# **Canadian Substance Use Costs and Harms**

More information can be found at www.csuch.ca



### Overall costs by substance in 2014 (in millions)



### Per person costs by substance over time





#### © Canadian Centre on Substance Use and Addiction, 2018.





Universitv Canadian Institute for of Victoria Substance Use Research

Suggested citation: Canadian Substance Use Costs and Harms Scientific Working Group, (2018), Canadian substance use costs and harms in the provinces and territories (2007-2014). Prepared by the Canadian Institute for Substance Use Research and the Canadian Centre on Substance Use and Addiction. Ottawa, Ont.: Canadian Centre on Substance Use and Addiction