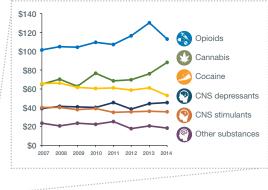

## **PROFILE:**

Island

In 2014, substance use cost

Prince Edward Island

which amounts to

\$1,222 per person,

regardless of age

# **Canadian Substance Use Costs and Harms**

More information can be found at www.csuch.ca



### Overall costs by substance in 2014 (in millions)



### Per person costs by substance over time





#### © Canadian Centre on Substance Use and Addiction, 2018.





Universitv Canadian Institute for of Victoria Substance Use Research

Suggested citation: Canadian Substance Use Costs and Harms Scientific Working Group, (2018), Canadian substance use costs and harms in the provinces and territories (2007-2014). Prepared by the Canadian Institute for Substance Use Research and the Canadian Centre on Substance Use and Addiction. Ottawa, Ont.: Canadian Centre on Substance Use and Addiction