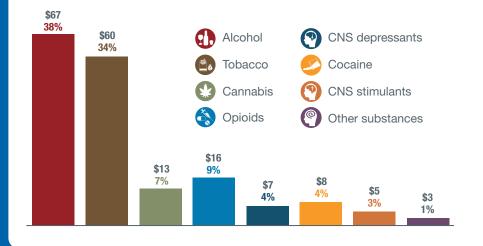

## **PROFILE:**

Island

In 2014, substance use cost

Prince Edward Island

which amounts to

\$1,222 per person,

regardless of age

# **Canadian Substance Use Costs and Harms**

More information can be found at www.csuch.ca



### Overall costs by substance in 2014 (in millions)



### Per person costs by substance over time





#### © Canadian Centre on Substance Use and Addiction, 2018.





Universitv Canadian Institute for of Victoria Substance Use Research

Suggested citation: Canadian Substance Use Costs and Harms Scientific Working Group, (2018), Canadian substance use costs and harms in the provinces and territories (2007-2014). Prepared by the Canadian Institute for Substance Use Research and the Canadian Centre on Substance Use and Addiction. Ottawa, Ont.: Canadian Centre on Substance Use and Addiction